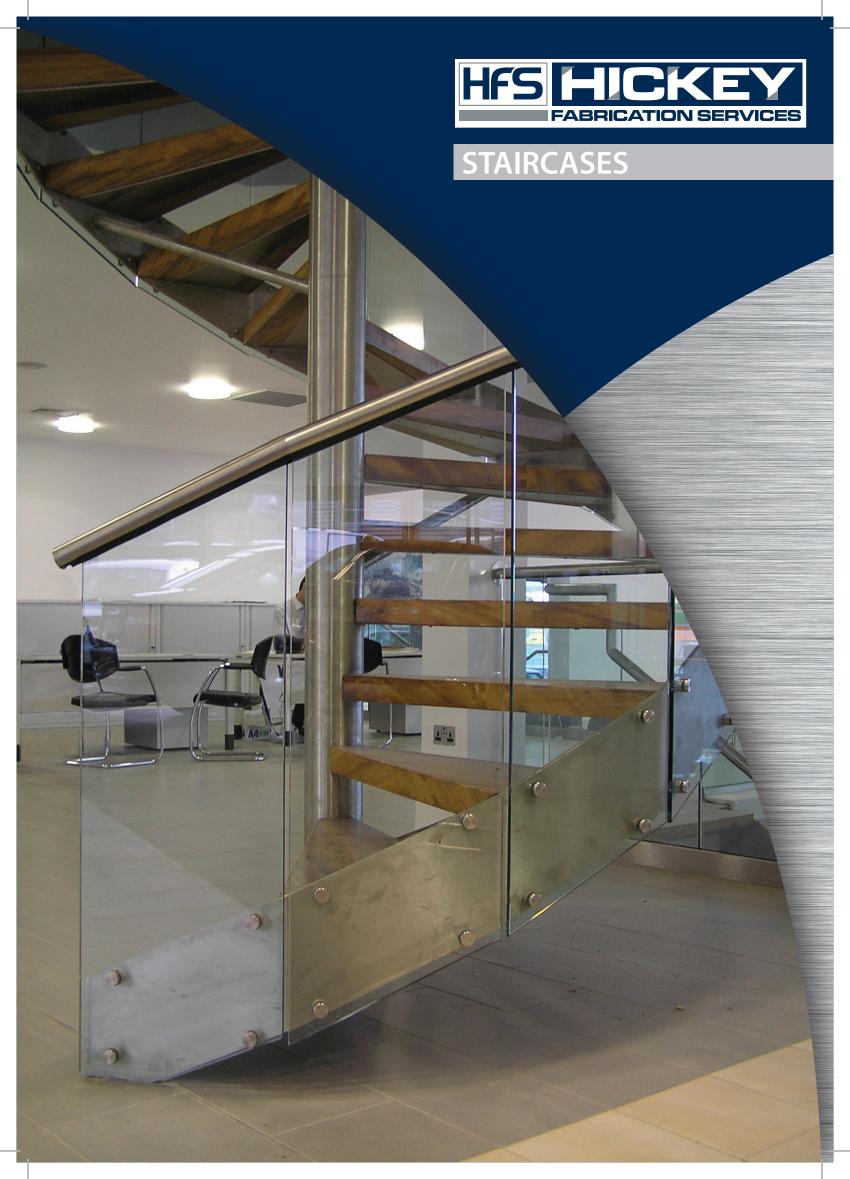

## **CONCEPT TO COMPLETION**

We design and build staircases, spiral staircases, safety rails, balustrades and handrails for both commercial and residential clients. This also includes high profile public offices and buildings. Working in a variety of materials to our customer's specification, to an architect's designs or to our own engineer's specifications allows us to create strong, complex structures that are corrosion resistant and will not wear easily.

These materials often integrate wood and glass in their designs to create a modern, stylish look whilst the stainless steel elements can be polished, milled, brushed, electropolished or bead blasted to provide a perfect finish that will maintain its looks over time.