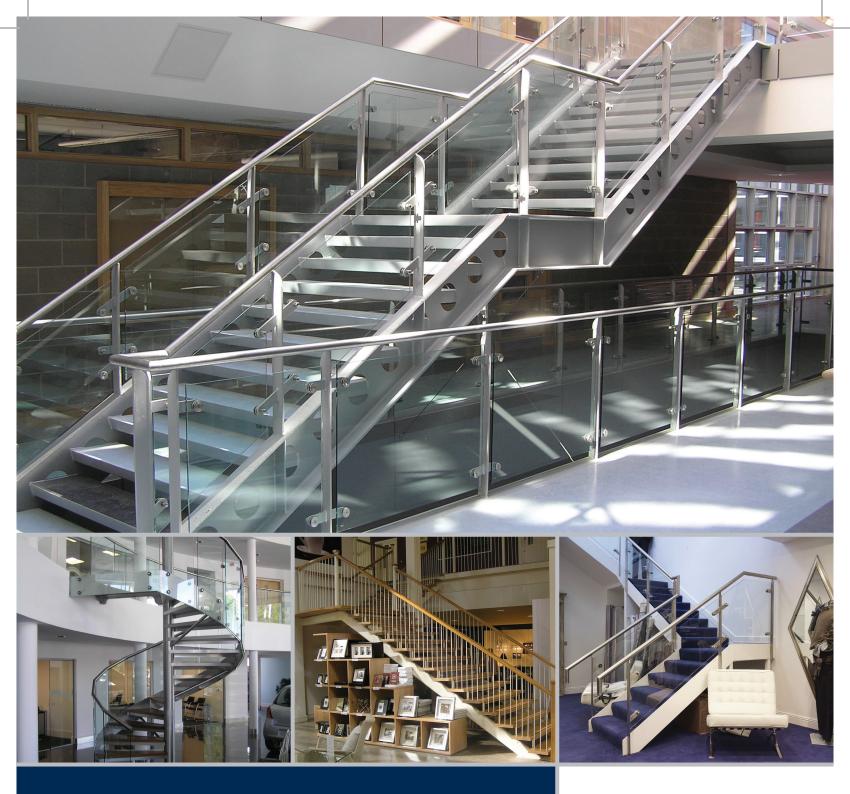

## **CONCEPT TO COMPLETION**

We design and build staircases, spiral staircases, safety rails, balustrades and handrails for both commercial and residential clients. This also includes high profile public offices and buildings. Working in a variety of materials to our customer's specification, to an architect's designs or to our own engineer's specifications allows us to create strong, complex structures that are corrosion resistant and will not wear easily.

These materials often integrate wood and glass in their designs to create a modern, stylish look whilst the stainless steel elements can be polished, milled, brushed, electropolished or bead blasted to provide a perfect finish that will maintain its looks over time.